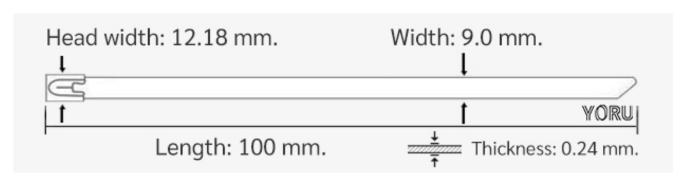

## **YORU Cable Ties Datasheet**

Model YR100-09STL
Size Label 4" x 9.00 mm.

| Color         Silver           Type         Stainless (Ball Lock)           Material         Stainless Steel 304 (SUS304)           Flammability         UL.94 V-2           ROHS Compliant         Yes           UL Recognized         Yes           Releasable Closure         No           Length         4 inch (Imperial)           100 mm. (Metric)         9.00 mm. (Body)           12.18 mm. (Head)         12.18 mm. (Head)           Operating Temperature         -76°F to +1,022°F (Fahrenheit)           -60°C to +550°C (Celsius)           Minimum Tensile Strength         220.0 lbs (Imperial)           100.0 Kgs (Metric)           Bundle Diameter         21.0 mm. (Minimum)           25.0 mm. (Maximum)           Weight         * 2.75 grams (1 piece)                                                                                                                                                                                                                                                                                                                                                                                                                                                                                                                                                                                                                                                                                                                                                                                                                                                                                                                                                                                                                                                                                                                                                                                                                                                                                                                                              |                          |                                                                                            |
|------------------------------------------------------------------------------------------------------------------------------------------------------------------------------------------------------------------------------------------------------------------------------------------------------------------------------------------------------------------------------------------------------------------------------------------------------------------------------------------------------------------------------------------------------------------------------------------------------------------------------------------------------------------------------------------------------------------------------------------------------------------------------------------------------------------------------------------------------------------------------------------------------------------------------------------------------------------------------------------------------------------------------------------------------------------------------------------------------------------------------------------------------------------------------------------------------------------------------------------------------------------------------------------------------------------------------------------------------------------------------------------------------------------------------------------------------------------------------------------------------------------------------------------------------------------------------------------------------------------------------------------------------------------------------------------------------------------------------------------------------------------------------------------------------------------------------------------------------------------------------------------------------------------------------------------------------------------------------------------------------------------------------------------------------------------------------------------------------------------------------|--------------------------|--------------------------------------------------------------------------------------------|
| Material         Stainless Steel 304 (SUS304)           Flammability         UL 94 V-2           ROHS Compliant         Yes           UL Recognized         Yes           Releasable Closure         No           Length         4 inch (Imperial)           100 mm. (Metric)         9.00 mm. (Body)           12.18 mm. (Head)         12.18 mm. (Head)           Thickness         ~0.24 mm. (Body) ± 10%           Operating Temperature         -76°F to +1,022°F (Fahrenheit)           -60°C to +550°C (Celsius)           Minimum Tensile Strength           Minimum Tensile Diameter         220.0 lbs (Imperial)           100.0 Kgs (Metric)           21.0 mm. (Minimum)           25.0 mm. (Maximum)                                                                                                                                                                                                                                                                                                                                                                                                                                                                                                                                                                                                                                                                                                                                                                                                                                                                                                                                                                                                                                                                                                                                                                                                                                                                                                                                                                                                            | Color                    | Silver                                                                                     |
| ROHS Compliant   Yes                                                                                                                                                                                                                                                                                                                                                                                                                                                                                                                                                                                                                                                                                                                                                                                                                                                                                                                                                                                                                                                                                                                                                                                                                                                                                                                                                                                                                                                                                                                                                                                                                                                                                                                                                                                                                                                                                                                                                                                                                                                                                                         | Туре                     | Stainless (Ball Lock)                                                                      |
| ROHS Compliant         Yes           UL Recognized         Yes           Releasable Closure         No           Length         4 inch (Imperial)           100 mm. (Metric)         9.00 mm. (Body)           12.18 mm. (Head)         12.18 mm. (Body) ± 10%           Operating Temperature         -76°F to +1,022°F (Fahrenheit)           -60°C to +550°C (Celsius)           Minimum Tensile Strength           Bundle Diameter         21.0 mm. (Minimum)           25.0 mm. (Maximum)                                                                                                                                                                                                                                                                                                                                                                                                                                                                                                                                                                                                                                                                                                                                                                                                                                                                                                                                                                                                                                                                                                                                                                                                                                                                                                                                                                                                                                                                                                                                                                                                                               | Material                 | Stainless Steel 304 (SUS304)                                                               |
| UL Recognized         Yes           Releasable Closure         No           Length         4 inch (Imperial)           100 mm. (Metric)         9.00 mm. (Body)           12.18 mm. (Head)         2.21.8 mm. (Head)           Thickness         ~ 0.24 mm. (Body) ± 10%           Operating Temperature         -76°F to +1,022°F (Fahrenheit)           -60°C to +550°C (Celsius)           220.0 lbs (Imperial)           100.0 Kgs (Metric)           21.0 mm. (Minimum)           25.0 mm. (Maximum)                                                                                                                                                                                                                                                                                                                                                                                                                                                                                                                                                                                                                                                                                                                                                                                                                                                                                                                                                                                                                                                                                                                                                                                                                                                                                                                                                                                                                                                                                                                                                                                                                    | Flammability             | UL94 V-2                                                                                   |
| Releasable Closure         No           Length         4 inch (Imperial)           100 mm. (Metric)         9.00 mm. (Body)           12.18 mm. (Head)         12.18 mm. (Body) ± 10%           -76°F to +1,022°F (Fahrenheit)           -60°C to +550°C (Celsius)           Minimum Tensile Strength           Bundle Diameter         21.0 mm. (Minimum)           25.0 mm. (Maximum)                                                                                                                                                                                                                                                                                                                                                                                                                                                                                                                                                                                                                                                                                                                                                                                                                                                                                                                                                                                                                                                                                                                                                                                                                                                                                                                                                                                                                                                                                                                                                                                                                                                                                                                                      | ROHS Compliant           | Yes                                                                                        |
| Length       4 inch (Imperial)         100 mm. (Metric)       9.00 mm. (Body)         12.18 mm. (Head)       12.18 mm. (Head)         Operating Temperature       ~0.24 mm. (Body) ± 10%         -76°F to +1,022°F (Fahrenheit)         -60°C to +550°C (Celsius)         220.0 lbs (Imperial)         100.0 Kgs (Metric)         Bundle Diameter       21.0 mm. (Minimum)         25.0 mm. (Maximum)                                                                                                                                                                                                                                                                                                                                                                                                                                                                                                                                                                                                                                                                                                                                                                                                                                                                                                                                                                                                                                                                                                                                                                                                                                                                                                                                                                                                                                                                                                                                                                                                                                                                                                                        | UL Recognized            | Yes                                                                                        |
| Length         100 mm. (Metric)         9.00 mm. (Body)         12.18 mm. (Head)         Thickness         ≈ 0.24 mm. (Body) ± 10%         -76°F to +1,022°F (Fahrenheit)         -60°C to +550°C (Celsius)         220.0 lbs (Imperial)         100.0 Kgs (Metric)         Bundle Diameter         21.0 mm. (Minimum)         25.0 mm. (Maximum)                                                                                                                                                                                                                                                                                                                                                                                                                                                                                                                                                                                                                                                                                                                                                                                                                                                                                                                                                                                                                                                                                                                                                                                                                                                                                                                                                                                                                                                                                                                                                                                                                                                                                                                                                                            | Releasable Closure       | No                                                                                         |
| 100 mm. (Metric)                                                                                                                                                                                                                                                                                                                                                                                                                                                                                                                                                                                                                                                                                                                                                                                                                                                                                                                                                                                                                                                                                                                                                                                                                                                                                                                                                                                                                                                                                                                                                                                                                                                                                                                                                                                                                                                                                                                                                                                                                                                                                                             | Length                   | 4 inch (Imperial)                                                                          |
| Width         12.18 mm. (Head)           Thickness         ≈ 0.24 mm. (Body) ± 10%           Operating Temperature         -76°F to +1,022°F (Fahrenheit)           -60°C to +550°C (Celsius)           220.0 lbs (Imperial)           100.0 Kgs (Metric)           Bundle Diameter         21.0 mm. (Minimum)           25.0 mm. (Maximum)                                                                                                                                                                                                                                                                                                                                                                                                                                                                                                                                                                                                                                                                                                                                                                                                                                                                                                                                                                                                                                                                                                                                                                                                                                                                                                                                                                                                                                                                                                                                                                                                                                                                                                                                                                                  |                          | 100 mm. (Metric)                                                                           |
| 12.18 mm. (Head)  Thickness ≈ 0.24 mm. (Body) ± 10%  Operating Temperature  -76°F to +1,022°F (Fahrenheit) -60°C to +550°C (Celsius)  220.0 lbs (Imperial) 100.0 Kgs (Metric)  Bundle Diameter  21.0 mm. (Minimum) 25.0 mm. (Maximum)                                                                                                                                                                                                                                                                                                                                                                                                                                                                                                                                                                                                                                                                                                                                                                                                                                                                                                                                                                                                                                                                                                                                                                                                                                                                                                                                                                                                                                                                                                                                                                                                                                                                                                                                                                                                                                                                                        | Width                    | 9.00 mm. (Body)                                                                            |
| -76°F to +1,022°F (Fahrenheit)    -60°C to +550°C (Celsius)    -60°C to +550°C (Celsius)    -60°C to +550°C (Metric)    -60°C to +550°C (Celsius)    -60°C to + |                          | 12.18 mm. (Head)                                                                           |
| Operating Temperature         -60°C to +550°C (Celsius)           Minimum Tensile Strength         220.0 lbs (Imperial)           Bundle Diameter           21.0 mm. (Minimum)           25.0 mm. (Maximum)                                                                                                                                                                                                                                                                                                                                                                                                                                                                                                                                                                                                                                                                                                                                                                                                                                                                                                                                                                                                                                                                                                                                                                                                                                                                                                                                                                                                                                                                                                                                                                                                                                                                                                                                                                                                                                                                                                                  | Thickness                | ≈ 0.24 mm. (Body) ± 10%                                                                    |
| Continue                                                                                                                                                                                                                                                                                                                                                                                                                                                                                                                                                                                                                                                                                                                                                                                                                                                                                                                                                                                                                                                                                                                                                                                                                                                                                                                                                                                                                                                                                                                                                                                                                                                                                                                                                                                                                                                                                                                                                                                                                                                                                                                     | Operating Temperature    | -76°F to +1,022°F (Fahrenheit)                                                             |
| Minimum Tensile Strength  100.0 Kgs (Metric)  21.0 mm. (Minimum)  25.0 mm. (Maximum)                                                                                                                                                                                                                                                                                                                                                                                                                                                                                                                                                                                                                                                                                                                                                                                                                                                                                                                                                                                                                                                                                                                                                                                                                                                                                                                                                                                                                                                                                                                                                                                                                                                                                                                                                                                                                                                                                                                                                                                                                                         |                          | -60°C to +550°C (Celsius)                                                                  |
| Bundle Diameter  21.0 mm. (Minimum) 25.0 mm. (Maximum)                                                                                                                                                                                                                                                                                                                                                                                                                                                                                                                                                                                                                                                                                                                                                                                                                                                                                                                                                                                                                                                                                                                                                                                                                                                                                                                                                                                                                                                                                                                                                                                                                                                                                                                                                                                                                                                                                                                                                                                                                                                                       | Minimum Tensile Strength | 220.0 lbs (Imperial)                                                                       |
| Bundle Diameter 25.0 mm. (Maximum)                                                                                                                                                                                                                                                                                                                                                                                                                                                                                                                                                                                                                                                                                                                                                                                                                                                                                                                                                                                                                                                                                                                                                                                                                                                                                                                                                                                                                                                                                                                                                                                                                                                                                                                                                                                                                                                                                                                                                                                                                                                                                           |                          | 100.0 Kgs (Metric)                                                                         |
| 25.0 mm. (Maximum)                                                                                                                                                                                                                                                                                                                                                                                                                                                                                                                                                                                                                                                                                                                                                                                                                                                                                                                                                                                                                                                                                                                                                                                                                                                                                                                                                                                                                                                                                                                                                                                                                                                                                                                                                                                                                                                                                                                                                                                                                                                                                                           | Rundlo Diamotor          | 21.0 mm. (Minimum)                                                                         |
| Weight ≈ 2.75 grams (1 piece)                                                                                                                                                                                                                                                                                                                                                                                                                                                                                                                                                                                                                                                                                                                                                                                                                                                                                                                                                                                                                                                                                                                                                                                                                                                                                                                                                                                                                                                                                                                                                                                                                                                                                                                                                                                                                                                                                                                                                                                                                                                                                                | bundle Diameter          | 25.0 mm. (Maximum)                                                                         |
|                                                                                                                                                                                                                                                                                                                                                                                                                                                                                                                                                                                                                                                                                                                                                                                                                                                                                                                                                                                                                                                                                                                                                                                                                                                                                                                                                                                                                                                                                                                                                                                                                                                                                                                                                                                                                                                                                                                                                                                                                                                                                                                              | Weight                   | ≈ 2.75 grams (1 piece)                                                                     |
| Features Easy operation, Good insulation, Self-locking, Lightweight, Anti-corrosion and durability.                                                                                                                                                                                                                                                                                                                                                                                                                                                                                                                                                                                                                                                                                                                                                                                                                                                                                                                                                                                                                                                                                                                                                                                                                                                                                                                                                                                                                                                                                                                                                                                                                                                                                                                                                                                                                                                                                                                                                                                                                          | Features                 | Easy operation, Good insulation, Self-locking, Lightweight, Anti-corrosion and durability. |

Pictures of products and dimensions are approximate and subject to technical changes (with a tolerance of  $\pm$  5%).