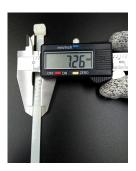

## **YORU Cable Ties Datasheet**

Model YR550-08STW
Size Label 22" x 7.2 mm.

| Color                    | White (Natural)                                                               |
|--------------------------|-------------------------------------------------------------------------------|
| Туре                     | Standard                                                                      |
| Material                 | Polyamide 6.6 High impact (Nylon 6.6 or PA66)                                 |
| Flammability             | UL94 V-2                                                                      |
| ROHS Compliant           | Yes                                                                           |
| UL Recognized            | Yes                                                                           |
| Releasable Closure       | No                                                                            |
| Length                   | 22 inch (Imperial)                                                            |
|                          | 550 mm. (Metric)                                                              |
| Width                    | 7.20 mm. (Body) ±0.2 mm                                                       |
|                          | 11.99 mm. (Head) ±0.2 mm                                                      |
| Thickness                | ≈ 1.45 mm. (Body) ± 10%                                                       |
| Operating Temperature    | -40°F to +185°F (Fahrenheit)                                                  |
|                          | -40°C to +85°C (Celsius)                                                      |
| Minimum Tensile Strength | 88.0 lbs (Imperial)                                                           |
|                          | 40.0 Kgs (Metric)                                                             |
| Bundle Diameter          | 8.0 mm. (Minimum)                                                             |
|                          | 160.0 mm. (Maximum)                                                           |
| Weight                   | ≈ 5.28 grams (1 piece)                                                        |
| Features                 | Easy operation, Good insulation, Self-locking, Anti-corrosion and durability. |