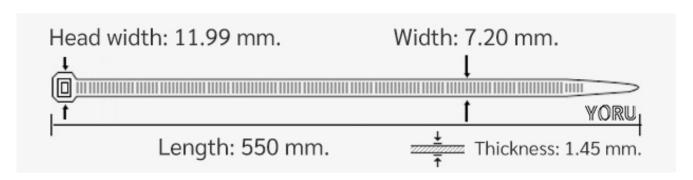

## **YORU Cable Ties Datasheet**

Model YR550-08STW
Size Label 22" x 7.2 mm.

| Color                    | White (Natural)                                                               |
|--------------------------|-------------------------------------------------------------------------------|
| Туре                     | Standard                                                                      |
| Material                 | Polyamide 6.6 High impact (Nylon 6.6 or PA66)                                 |
| Flammability             | UL94 V-2                                                                      |
| ROHS Compliant           | Yes                                                                           |
| UL Recognized            | Yes                                                                           |
| Releasable Closure       | No                                                                            |
| Length                   | 22 inch (Imperial)                                                            |
|                          | 550 mm. (Metric)                                                              |
| Width                    | 7.20 mm. (Body) ±0.2 mm                                                       |
|                          | 11.99 mm. (Head) ±0.2 mm                                                      |
| Thickness                | ≈ 1.45 mm. (Body) ± 10%                                                       |
| Operating Temperature    | -40°F to +185°F (Fahrenheit)                                                  |
|                          | -40°C to +85°C (Celsius)                                                      |
| Minimum Tensile Strength | 88.0 lbs (Imperial)                                                           |
|                          | 40.0 Kgs (Metric)                                                             |
| Bundle Diameter          | 8.0 mm. (Minimum)                                                             |
|                          | 160.0 mm. (Maximum)                                                           |
| Weight                   | ≈ 5.28 grams (1 piece)                                                        |
| Features                 | Easy operation, Good insulation, Self-locking, Anti-corrosion and durability. |