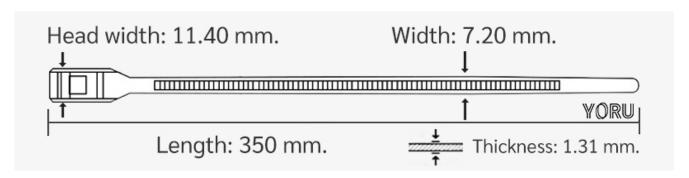

## **YORU Cable Ties Datasheet**

Model YR350-X8BCW
Size Label 14" x 7.2 mm.

| Color                    | Brown                                                                                     |
|--------------------------|-------------------------------------------------------------------------------------------|
| Туре                     | Belt                                                                                      |
| Material                 | Polyamide 6.6 High impact (Nylon 6.6 or PA66)                                             |
| Flammability             | UL94 V-2                                                                                  |
| ROHS Compliant           | Yes                                                                                       |
| UL Recognized            | Yes                                                                                       |
| Releasable Closure       | No                                                                                        |
| Length                   | 14 inch (Imperial)                                                                        |
|                          | 350 mm. (Metric)                                                                          |
| Width                    | 7.20 mm. (Body) ±0.2 mm                                                                   |
|                          | 11.60 mm. (Head) ±0.2 mm                                                                  |
| Thickness                | ≈ 1.33 mm. (Body) ± 10%                                                                   |
| Operating Temperature    | -40°F to +185°F (Fahrenheit)                                                              |
|                          | -40°C to +85°C (Celsius)                                                                  |
| Minimum Tensile Strength | 50.0 lbs (Imperial)                                                                       |
|                          | 22.0 Kgs (Metric)                                                                         |
| Bundle Diameter          | 43.0 mm. (Minimum)                                                                        |
|                          | 100.0 mm. (Maximum)                                                                       |
| Weight                   | ≈ 3.50 grams (1 piece)                                                                    |
| Features                 | Easy operation, Good insulation, Self-locking, Surface smooth texture and Anti-corrosion. |
|                          | 1                                                                                         |