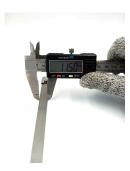

## **YORU Cable Ties Datasheet**

Model YR1K7-12STL
Size Label 67" x 11.5 mm.

| Color                    | Silver                                                                                     |
|--------------------------|--------------------------------------------------------------------------------------------|
| Туре                     | Stainless (Ball Lock)                                                                      |
| Material                 | Stainless Steel 304 (SUS304)                                                               |
| Flammability             | UL94 V-2                                                                                   |
| ROHS Compliant           | Yes                                                                                        |
| UL Recognized            | Yes                                                                                        |
| Releasable Closure       | No                                                                                         |
| Length                   | 67 inch (Imperial)                                                                         |
|                          | 1700 mm. (Metric)                                                                          |
| Width                    | 11.50 mm. (Body)                                                                           |
|                          | 14.39 mm. (Head)                                                                           |
| Thickness                | ≈ 0.24 mm. (Body) ± 10%                                                                    |
| Operating Temperature    | -76°F to +1,022°F (Fahrenheit)                                                             |
|                          | -60°C to +550°C (Celsius)                                                                  |
| Minimum Tensile Strength | 265.0 lbs (Imperial)                                                                       |
|                          | 120.0 Kgs (Metric)                                                                         |
| Bundle Diameter          | 23.0 mm. (Minimum)                                                                         |
|                          | 370.0 mm. (Maximum)                                                                        |
| Weight                   | ≈ 38.30 grams (1 piece)                                                                    |
| Features                 | Easy operation, Good insulation, Self-locking, Lightweight, Anti-corrosion and durability. |