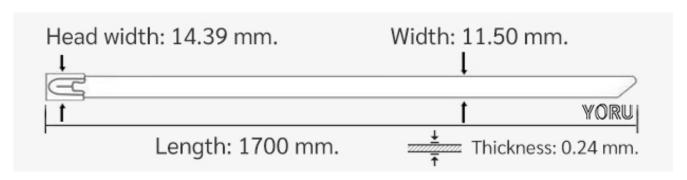

## **YORU Cable Ties Datasheet**

Model YR1K7-12STL
Size Label 67" x 11.5 mm.

| Color                    | Silver                                                                                     |
|--------------------------|--------------------------------------------------------------------------------------------|
| Туре                     | Stainless (Ball Lock)                                                                      |
| Material                 | Stainless Steel 304 (SUS304)                                                               |
| Flammability             | UL94 V-2                                                                                   |
| ROHS Compliant           | Yes                                                                                        |
| UL Recognized            | Yes                                                                                        |
| Releasable Closure       | No                                                                                         |
| Length                   | 67 inch (Imperial)                                                                         |
|                          | 1700 mm. (Metric)                                                                          |
| Width                    | 11.50 mm. (Body)                                                                           |
|                          | 14.39 mm. (Head)                                                                           |
| Thickness                | ≈ 0.24 mm. (Body) ± 10%                                                                    |
| Operating Temperature    | -76°F to +1,022°F (Fahrenheit)                                                             |
|                          | -60°C to +550°C (Celsius)                                                                  |
| Minimum Tensile Strength | 265.0 lbs (Imperial)                                                                       |
|                          | 120.0 Kgs (Metric)                                                                         |
| Bundle Diameter          | 23.0 mm. (Minimum)                                                                         |
|                          | 370.0 mm. (Maximum)                                                                        |
| Weight                   | ≈ 38.30 grams (1 piece)                                                                    |
| Features                 | Easy operation, Good insulation, Self-locking, Lightweight, Anti-corrosion and durability. |