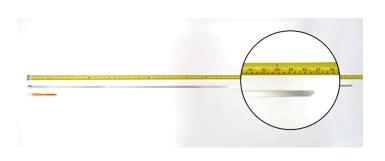

## **YORU Cable Ties Datasheet**

Model YR1K7-12STL
Size Label 67" x 11.5 mm.

| Color                    | Silver                                                                                     |
|--------------------------|--------------------------------------------------------------------------------------------|
| Туре                     | Stainless (Ball Lock)                                                                      |
| Material                 | Stainless Steel 304 (SUS304)                                                               |
| Flammability             | UL94 V-2                                                                                   |
| ROHS Compliant           | Yes                                                                                        |
| UL Recognized            | Yes                                                                                        |
| Releasable Closure       | No                                                                                         |
| Length                   | 67 inch (Imperial)                                                                         |
|                          | 1700 mm. (Metric)                                                                          |
| Width                    | 11.50 mm. (Body)                                                                           |
|                          | 14.39 mm. (Head)                                                                           |
| Thickness                | ≈ 0.24 mm. (Body) ± 10%                                                                    |
| Operating Temperature    | -76°F to +1,022°F (Fahrenheit)                                                             |
|                          | -60°C to +550°C (Celsius)                                                                  |
| Minimum Tensile Strength | 265.0 lbs (Imperial)                                                                       |
|                          | 120.0 Kgs (Metric)                                                                         |
| Bundle Diameter          | 23.0 mm. (Minimum)                                                                         |
|                          | 370.0 mm. (Maximum)                                                                        |
| Weight                   | ≈ 38.30 grams (1 piece)                                                                    |
| Features                 | Easy operation, Good insulation, Self-locking, Lightweight, Anti-corrosion and durability. |