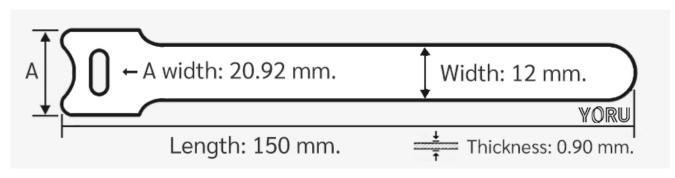

## **YORU Cable Ties Datasheet**

Model YR150-12HCB
Size Label 6" x 12.0 mm.

| Color                    | Blue                                                     |
|--------------------------|----------------------------------------------------------|
|                          |                                                          |
| Туре                     | Hook & Loop                                              |
| Material                 | Nylon Fabric                                             |
| Flammability             | None                                                     |
| ROHS Compliant           | Yes                                                      |
| UL Recognized            | No                                                       |
| Releasable Closure       | Yes                                                      |
| Length                   | 6 inch (Imperial)                                        |
|                          | 150 mm. (Metric)                                         |
| Width                    | 12.00 mm. (Body)                                         |
|                          | 21.00 mm. (Head)                                         |
| Thickness                | ≈ 0.80 mm. (Body) ± 10%                                  |
| Operating Temperature    | -1.4°F to +219.2°F (Fahrenheit)                          |
|                          | -17°C to +104°C (Celsius)                                |
| Minimum Tensile Strength | 0.0 lbs (Imperial)                                       |
|                          | 0.0 Kgs (Metric)                                         |
| Bundle Diameter          | 5.0 mm. (Minimum)                                        |
|                          | 35.0 mm. (Maximum)                                       |
| Weight                   | ≈ 0.83 grams (1 piece)                                   |
| Features                 | Easy operation, Good insulation, Self-locking, Reusable. |

Pictures of products and dimensions are approximate and subject to technical changes (with a tolerance of  $\pm$  5%).