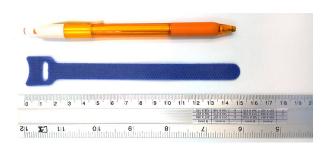

## **YORU Cable Ties Datasheet**

Model YR150-12HCB
Size Label 6" x 12.0 mm.

| Color                    | Blue                                                     |
|--------------------------|----------------------------------------------------------|
|                          |                                                          |
| Туре                     | Hook & Loop                                              |
| Material                 | Nylon Fabric                                             |
| Flammability             | None                                                     |
| ROHS Compliant           | Yes                                                      |
| UL Recognized            | No                                                       |
| Releasable Closure       | Yes                                                      |
| Length                   | 6 inch (Imperial)                                        |
|                          | 150 mm. (Metric)                                         |
| Width                    | 12.00 mm. (Body)                                         |
|                          | 21.00 mm. (Head)                                         |
| Thickness                | ≈ 0.80 mm. (Body) ± 10%                                  |
| Operating Temperature    | -1.4°F to +219.2°F (Fahrenheit)                          |
|                          | -17°C to +104°C (Celsius)                                |
| Minimum Tensile Strength | 0.0 lbs (Imperial)                                       |
|                          | 0.0 Kgs (Metric)                                         |
| Bundle Diameter          | 5.0 mm. (Minimum)                                        |
|                          | 35.0 mm. (Maximum)                                       |
| Weight                   | ≈ 0.83 grams (1 piece)                                   |
| Features                 | Easy operation, Good insulation, Self-locking, Reusable. |

Pictures of products and dimensions are approximate and subject to technical changes (with a tolerance of  $\pm$  5%).