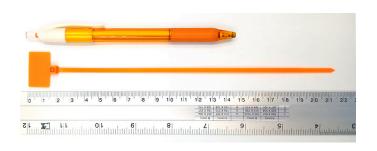

## **YORU Cable Ties Datasheet**

Model YR200-04MCO
Size Label 8" x 3.00 mm.

| Color                    | Orange                                                                        |
|--------------------------|-------------------------------------------------------------------------------|
| Туре                     | Marker                                                                        |
| Material                 | Polyamide 6.6 High impact (Nylon 6.6 or PA66)                                 |
| Flammability             | UL94 V-2                                                                      |
| ROHS Compliant           | Yes                                                                           |
| UL Recognized            | Yes                                                                           |
| Releasable Closure       | No                                                                            |
| Length                   | 8 inch (Imperial)                                                             |
|                          | 200 mm. (Metric)                                                              |
| Width                    | 3.00 mm. (Body) ±0.2 mm                                                       |
|                          | 15.00 x 25.00 mm. (Marker Head) ±0.2 mm                                       |
| Thickness                | ≈ 1.18 mm. (Body) ± 10%                                                       |
| Operating Temperature    | -40°F to +185°F (Fahrenheit)                                                  |
|                          | -40°C to +85°C (Celsius)                                                      |
| Minimum Tensile Strength | 18.0 lbs (Imperial)                                                           |
|                          | 8.0 Kgs (Metric)                                                              |
| Bundle Diameter          | 10.0 mm. (Minimum)                                                            |
|                          | 42.0 mm. (Maximum)                                                            |
| Weight                   | ≈ 1.25 grams (1 piece)                                                        |
| Features                 | Various Colors, Easy to Install, Self-locking, Anti-corrosion and durability. |

Pictures of products and dimensions are approximate and subject to technical changes (with a tolerance of ± 5% or ±0.2 mm).