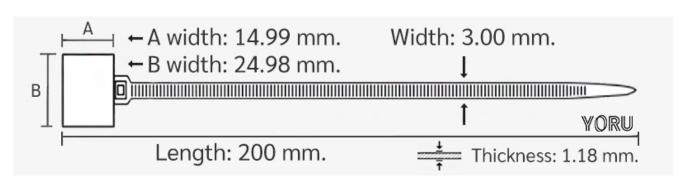

## **YORU Cable Ties Datasheet**

Model YR200-04MCO
Size Label 8" x 3.00 mm.

| Color                    | Orange                                                                        |
|--------------------------|-------------------------------------------------------------------------------|
| Туре                     | Marker                                                                        |
| Material                 | Polyamide 6.6 High impact (Nylon 6.6 or PA66)                                 |
| Flammability             | UL94 V-2                                                                      |
| ROHS Compliant           | Yes                                                                           |
| UL Recognized            | Yes                                                                           |
| Releasable Closure       | No                                                                            |
| Length                   | 8 inch (Imperial)                                                             |
|                          | 200 mm. (Metric)                                                              |
| Width                    | 3.00 mm. (Body) ±0.2 mm                                                       |
|                          | 15.00 x 25.00 mm. (Marker Head) ±0.2 mm                                       |
| Thickness                | ≈ 1.18 mm. (Body) ± 10%                                                       |
| Operating Temperature    | -40°F to +185°F (Fahrenheit)                                                  |
|                          | -40°C to +85°C (Celsius)                                                      |
| Minimum Tensile Strength | 18.0 lbs (Imperial)                                                           |
|                          | 8.0 Kgs (Metric)                                                              |
| Bundle Diameter          | 10.0 mm. (Minimum)                                                            |
|                          | 42.0 mm. (Maximum)                                                            |
| Weight                   | ≈ 1.25 grams (1 piece)                                                        |
| Features                 | Various Colors, Easy to Install, Self-locking, Anti-corrosion and durability. |

Pictures of products and dimensions are approximate and subject to technical changes (with a tolerance of ± 5% or ±0.2 mm).