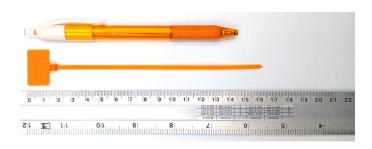

## **YORU Cable Ties Datasheet**

Model YR150-04MCO
Size Label 6" x 3.00 mm.

| Color                    | Orange                                                                        |
|--------------------------|-------------------------------------------------------------------------------|
| Туре                     | Marker                                                                        |
| Material                 | Polyamide 6.6 High impact (Nylon 6.6 or PA66)                                 |
| Flammability             | UL94 V-2                                                                      |
| ROHS Compliant           | Yes                                                                           |
| UL Recognized            | Yes                                                                           |
| Releasable Closure       | No                                                                            |
| Length                   | 6 inch (Imperial)                                                             |
|                          | 150 mm. (Metric)                                                              |
| Width                    | 3.00 mm. (Body) ±0.2 mm                                                       |
|                          | 15.00 x 25.00 mm. (Marker Head) ±0.2 mm                                       |
| Thickness                | ≈ 1.07 mm. (Body) ± 10%                                                       |
| Operating Temperature    | -40°F to +185°F (Fahrenheit)                                                  |
|                          | -40°C to +85°C (Celsius)                                                      |
| Minimum Tensile Strength | 18.0 lbs (Imperial)                                                           |
|                          | 8.0 Kgs (Metric)                                                              |
| Bundle Diameter          | 10.0 mm. (Minimum)                                                            |
|                          | 30.0 mm. (Maximum)                                                            |
| Weight                   | ≈ 0.95 grams (1 piece)                                                        |
| Features                 | Various Colors, Easy to Install, Self-locking, Anti-corrosion and durability. |

Pictures of products and dimensions are approximate and subject to technical changes (with a tolerance of ± 5% or ±0.2 mm).