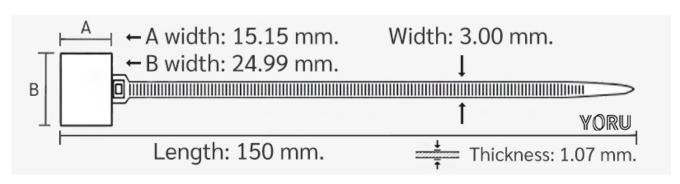

## **YORU Cable Ties Datasheet**

Model YR150-04MCO
Size Label 6" x 3.00 mm.

| Color                    | Orange                                                                        |
|--------------------------|-------------------------------------------------------------------------------|
| Туре                     | Marker                                                                        |
| Material                 | Polyamide 6.6 High impact (Nylon 6.6 or PA66)                                 |
| Flammability             | UL94 V-2                                                                      |
| ROHS Compliant           | Yes                                                                           |
| UL Recognized            | Yes                                                                           |
| Releasable Closure       | No                                                                            |
| Length                   | 6 inch (Imperial)                                                             |
|                          | 150 mm. (Metric)                                                              |
| Width                    | 3.00 mm. (Body) ±0.2 mm                                                       |
|                          | 15.00 x 25.00 mm. (Marker Head) ±0.2 mm                                       |
| Thickness                | ≈ 1.07 mm. (Body) ± 10%                                                       |
| Operating Temperature    | -40°F to +185°F (Fahrenheit)                                                  |
|                          | -40°C to +85°C (Celsius)                                                      |
| Minimum Tensile Strength | 18.0 lbs (Imperial)                                                           |
|                          | 8.0 Kgs (Metric)                                                              |
| Bundle Diameter          | 10.0 mm. (Minimum)                                                            |
|                          | 30.0 mm. (Maximum)                                                            |
| Weight                   | ≈ 0.95 grams (1 piece)                                                        |
| Features                 | Various Colors, Easy to Install, Self-locking, Anti-corrosion and durability. |

Pictures of products and dimensions are approximate and subject to technical changes (with a tolerance of ± 5% or ±0.2 mm).