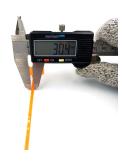

## **YORU Cable Ties Datasheet**

Model YR150-04MCO
Size Label 6" x 3.00 mm.

| Color                    | Orange                                                                        |
|--------------------------|-------------------------------------------------------------------------------|
| Туре                     | Marker                                                                        |
| Material                 | Polyamide 6.6 High impact (Nylon 6.6 or PA66)                                 |
| Flammability             | UL94 V-2                                                                      |
| ROHS Compliant           | Yes                                                                           |
| UL Recognized            | Yes                                                                           |
| Releasable Closure       | No                                                                            |
| Length                   | 6 inch (Imperial)                                                             |
|                          | 150 mm. (Metric)                                                              |
| Width                    | 3.00 mm. (Body) ±0.2 mm                                                       |
|                          | 15.00 x 25.00 mm. (Marker Head) ±0.2 mm                                       |
| Thickness                | ≈ 1.07 mm. (Body) ± 10%                                                       |
| Operating Temperature    | -40°F to +185°F (Fahrenheit)                                                  |
|                          | -40°C to +85°C (Celsius)                                                      |
| Minimum Tensile Strength | 18.0 lbs (Imperial)                                                           |
|                          | 8.0 Kgs (Metric)                                                              |
| Bundle Diameter          | 10.0 mm. (Minimum)                                                            |
|                          | 30.0 mm. (Maximum)                                                            |
| Weight                   | ≈ 0.95 grams (1 piece)                                                        |
| Features                 | Various Colors, Easy to Install, Self-locking, Anti-corrosion and durability. |

Pictures of products and dimensions are approximate and subject to technical changes (with a tolerance of ± 5% or ±0.2 mm).