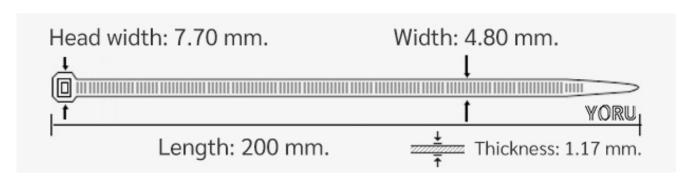

## **YORU Cable Ties Datasheet**

Model YR200-05CLG Size Label 8" x 4.8 mm.

| Color                    | Green                                                                         |
|--------------------------|-------------------------------------------------------------------------------|
| Туре                     | Standard Color                                                                |
| Material                 | Polyamide 6.6 High impact (Nylon 6.6 or PA66)                                 |
| Flammability             | UL94 V-2                                                                      |
| ROHS Compliant           | Yes                                                                           |
| UL Recognized            | Yes                                                                           |
| Releasable Closure       | No                                                                            |
| Length                   | 8 inch (Imperial)                                                             |
|                          | 200 mm. (Metric)                                                              |
| Width                    | 4.80 mm. (Body) ±0.2 mm                                                       |
|                          | 7.70 mm. (Head) ±0.2 mm                                                       |
| Thickness                | ≈ 1.17 mm. (Body) ± 10%                                                       |
| Operating Temperature    | -40°F to +185°F (Fahrenheit)                                                  |
|                          | -40°C to +85°C (Celsius)                                                      |
| Minimum Tensile Strength | 50.0 lbs (Imperial)                                                           |
|                          | 22.0 Kgs (Metric)                                                             |
| Bundle Diameter          | 3.0 mm. (Minimum)                                                             |
|                          | 50.0 mm. (Maximum)                                                            |
| Weight                   | ≈ 1.60 grams (1 piece)                                                        |
| Features                 | Easy operation, Good insulation, Self-locking, Anti-corrosion and durability. |

Pictures of products and dimensions are approximate and subject to technical changes (with a tolerance of ± 5% or ±0.2 mm).