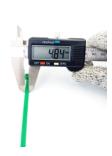

## **YORU Cable Ties Datasheet**

Model YR200-05CLG Size Label 8" x 4.8 mm.

| Color                    | Green                                                                         |
|--------------------------|-------------------------------------------------------------------------------|
| Туре                     | Standard Color                                                                |
| Material                 | Polyamide 6.6 High impact (Nylon 6.6 or PA66)                                 |
| Flammability             | UL94 V-2                                                                      |
| ROHS Compliant           | Yes                                                                           |
| UL Recognized            | Yes                                                                           |
| Releasable Closure       | No                                                                            |
| Length                   | 8 inch (Imperial)                                                             |
|                          | 200 mm. (Metric)                                                              |
| Width                    | 4.80 mm. (Body) ±0.2 mm                                                       |
|                          | 7.70 mm. (Head) ±0.2 mm                                                       |
| Thickness                | ≈ 1.17 mm. (Body) ± 10%                                                       |
| Operating Temperature    | -40°F to +185°F (Fahrenheit)                                                  |
|                          | -40°C to +85°C (Celsius)                                                      |
| Minimum Tensile Strength | 50.0 lbs (Imperial)                                                           |
|                          | 22.0 Kgs (Metric)                                                             |
| Bundle Diameter          | 3.0 mm. (Minimum)                                                             |
|                          | 50.0 mm. (Maximum)                                                            |
| Weight                   | ≈ 1.60 grams (1 piece)                                                        |
| Features                 | Easy operation, Good insulation, Self-locking, Anti-corrosion and durability. |