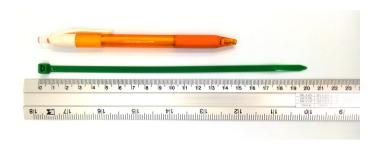

## **YORU Cable Ties Datasheet**

Model YR200-05CLG Size Label 8" x 4.8 mm.

| Color                    | Green                                                                         |
|--------------------------|-------------------------------------------------------------------------------|
| Туре                     | Standard Color                                                                |
| Material                 | Polyamide 6.6 High impact (Nylon 6.6 or PA66)                                 |
| Flammability             | UL94 V-2                                                                      |
| ROHS Compliant           | Yes                                                                           |
| UL Recognized            | Yes                                                                           |
| Releasable Closure       | No                                                                            |
| Length                   | 8 inch (Imperial)                                                             |
|                          | 200 mm. (Metric)                                                              |
| Width                    | 4.80 mm. (Body) ±0.2 mm                                                       |
|                          | 7.70 mm. (Head) ±0.2 mm                                                       |
| Thickness                | ≈ 1.17 mm. (Body) ± 10%                                                       |
| Operating Temperature    | -40°F to +185°F (Fahrenheit)                                                  |
|                          | -40°C to +85°C (Celsius)                                                      |
| Minimum Tensile Strength | 50.0 lbs (Imperial)                                                           |
|                          | 22.0 Kgs (Metric)                                                             |
| Bundle Diameter          | 3.0 mm. (Minimum)                                                             |
|                          | 50.0 mm. (Maximum)                                                            |
| Weight                   | ≈ 1.60 grams (1 piece)                                                        |
| Features                 | Easy operation, Good insulation, Self-locking, Anti-corrosion and durability. |