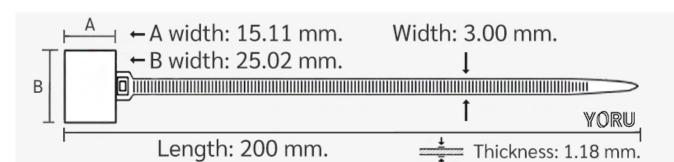

## **YORU** Cable Ties Datasheet

Model YR200-04MCY Size Label 8" x 3.00 mm.

| Color                    | Yellow                                                                        |
|--------------------------|-------------------------------------------------------------------------------|
| Туре                     | Marker                                                                        |
| Material                 | Polyamide 6.6 High impact (Nylon 6.6 or PA66)                                 |
| Flammability             | UL94 V-2                                                                      |
| ROHS Compliant           | Yes                                                                           |
| UL Recognized            | Yes                                                                           |
| Releasable Closure       | No                                                                            |
| Length                   | 8 inch (Imperial)                                                             |
|                          | 200 mm. (Metric)                                                              |
| Width                    | 3.00 mm. (Body) ±0.2 mm                                                       |
|                          | 15.00 x 25.00 mm. (Marker Head) ±0.2 mm                                       |
| Thickness                | ≈ 1.18 mm. (Body) ± 10%                                                       |
| Operating Temperature    | -40°F to +185°F (Fahrenheit)                                                  |
|                          | -40°C to +85°C (Celsius)                                                      |
| Minimum Tensile Strength | 18.0 lbs (Imperial)                                                           |
|                          | 8.0 Kgs (Metric)                                                              |
| Bundle Diameter          | 10.0 mm. (Minimum)                                                            |
|                          | 42.0 mm. (Maximum)                                                            |
| Weight                   | ≈ 1.25 grams (1 piece)                                                        |
| Features                 | Various Colors, Easy to Install, Self-locking, Anti-corrosion and durability. |

Pictures of products and dimensions are approximate and subject to technical changes (with a tolerance of ± 5% or ±0.2 mm).