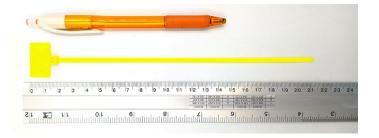

## **YORU** Cable Ties Datasheet

Model YR200-04MCY Size Label 8" x 3.00 mm.

| Color                    | Yellow                                                                        |
|--------------------------|-------------------------------------------------------------------------------|
| Туре                     | Marker                                                                        |
| Material                 | Polyamide 6.6 High impact (Nylon 6.6 or PA66)                                 |
| Flammability             | UL94 V-2                                                                      |
| ROHS Compliant           | Yes                                                                           |
| UL Recognized            | Yes                                                                           |
| Releasable Closure       | No                                                                            |
| Length                   | 8 inch (Imperial)                                                             |
|                          | 200 mm. (Metric)                                                              |
| Width                    | 3.00 mm. (Body) ±0.2 mm                                                       |
|                          | 15.00 x 25.00 mm. (Marker Head) ±0.2 mm                                       |
| Thickness                | ≈ 1.18 mm. (Body) ± 10%                                                       |
| Operating Temperature    | -40°F to +185°F (Fahrenheit)                                                  |
|                          | -40°C to +85°C (Celsius)                                                      |
| Minimum Tensile Strength | 18.0 lbs (Imperial)                                                           |
|                          | 8.0 Kgs (Metric)                                                              |
| Bundle Diameter          | 10.0 mm. (Minimum)                                                            |
|                          | 42.0 mm. (Maximum)                                                            |
| Weight                   | ≈ 1.25 grams (1 piece)                                                        |
| Features                 | Various Colors, Easy to Install, Self-locking, Anti-corrosion and durability. |

Pictures of products and dimensions are approximate and subject to technical changes (with a tolerance of ± 5% or ±0.2 mm).