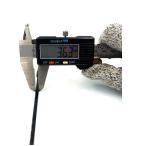

## **YORU** Cable Ties Datasheet

Model YRX09-1MSPB

Size Label 6" x 3.6 mm.

| Color                    | Black 4.02                                                                       |
|--------------------------|----------------------------------------------------------------------------------|
| Туре                     | Special (Industry)                                                               |
| Material                 | Polyamide 6.6 High impact (Nylon 6.6 or PA66)                                    |
| Flammability             | UL94 V-2                                                                         |
| ROHS Compliant           | Yes                                                                              |
| UL Recognized            | Yes 598                                                                          |
| Releasable Closure       | No                                                                               |
| Length                   | 6 inch (Imperial)                                                                |
|                          | 150 mm. (Metric)                                                                 |
| Width                    | 3.60 mm. (Body) ±0.2 mm                                                          |
|                          | 4.02 mm. (Head) ±0.2 mm                                                          |
| Thickness                | ≈ 1.25 mm. (Body) ± 10%                                                          |
| Operating Temperature    | -40°F to +185°F (Fahrenheit)                                                     |
|                          | -40°C to +85°C (Celsius)                                                         |
| Minimum Tensile Strength | N/A lbs (Imperial)                                                               |
|                          | N/A Kgs (Metric)                                                                 |
| Bundle Diameter          | 8.0 mm. (Minimum)                                                                |
|                          | 45.0 mm. (Maximum)                                                               |
| Weight                   | ≈ 0.80 grams (1 piece)                                                           |
| Features                 | Easy operation, Good insulation, Easy to install, Anti-corrosion and durability. |