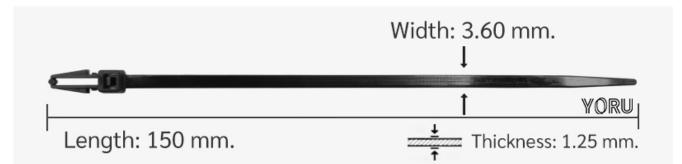

## **YORU** Cable Ties Datasheet

Model YRX09-1MSPB

Size Label 6" x 3.6 mm.

| Color                    | Black 4.02                                                                       |
|--------------------------|----------------------------------------------------------------------------------|
| Туре                     | Special (Industry)                                                               |
| Material                 | Polyamide 6.6 High impact (Nylon 6.6 or PA66)                                    |
| Flammability             | UL94 V-2                                                                         |
| ROHS Compliant           | Yes                                                                              |
| UL Recognized            | Yes 598                                                                          |
| Releasable Closure       | No                                                                               |
| Length                   | 6 inch (Imperial)                                                                |
|                          | 150 mm. (Metric)                                                                 |
| Width                    | 3.60 mm. (Body) ±0.2 mm                                                          |
|                          | 4.02 mm. (Head) ±0.2 mm                                                          |
| Thickness                | ≈ 1.25 mm. (Body) ± 10%                                                          |
| Operating Temperature    | -40°F to +185°F (Fahrenheit)                                                     |
|                          | -40°C to +85°C (Celsius)                                                         |
| Minimum Tensile Strength | N/A lbs (Imperial)                                                               |
|                          | N/A Kgs (Metric)                                                                 |
| Bundle Diameter          | 8.0 mm. (Minimum)                                                                |
|                          | 45.0 mm. (Maximum)                                                               |
| Weight                   | ≈ 0.80 grams (1 piece)                                                           |
| Features                 | Easy operation, Good insulation, Easy to install, Anti-corrosion and durability. |