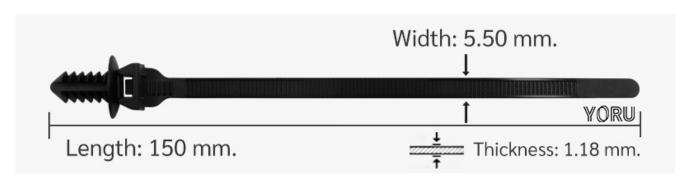

## **YORU Cable Ties Datasheet**

Model YRX30-1LSPB
Size Label 6" x 5.5 mm.

| Color                    | Black 7.95                                                                       |
|--------------------------|----------------------------------------------------------------------------------|
| Туре                     | Special (Industry)                                                               |
| Material                 | Polyamide 6.6 High impact (Nylon 6.6 or PA66)                                    |
| Flammability             | UL94 V-2                                                                         |
| ROHS Compliant           | Yes                                                                              |
| UL Recognized            | Yes 15.55                                                                        |
| Releasable Closure       | No                                                                               |
| Length                   | 6 inch (Imperial)                                                                |
|                          | 150 mm. (Metric)                                                                 |
| Width                    | 5.50 mm. (Body) ±0.2 mm                                                          |
|                          | 7.95 mm. (Head) ±0.2 mm                                                          |
| Thickness                | ≈ 1.18 mm. (Body) ± 10%                                                          |
| Operating Temperature    | -40°F to +185°F (Fahrenheit)                                                     |
|                          | -40°C to +85°C (Celsius)                                                         |
| Minimum Tensile Strength | N/A lbs (Imperial)                                                               |
|                          | N/A Kgs (Metric)                                                                 |
| Bundle Diameter          | 11.0 mm. (Minimum)                                                               |
|                          | 36.0 mm. (Maximum)                                                               |
| Weight                   | ≈ 1.50 grams (1 piece)                                                           |
| Features                 | Easy operation, Good insulation, Easy to install, Anti-corrosion and durability. |