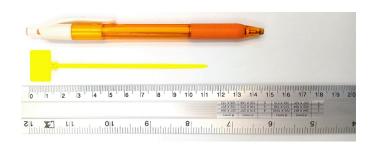

## **YORU Cable Ties Datasheet**

Model YR100-03MCY
Size Label 4" x 2.5 mm.

| Color                    | Yellow                                                                        |
|--------------------------|-------------------------------------------------------------------------------|
| Туре                     | Marker                                                                        |
| Material                 | Polyamide 6.6 High impact (Nylon 6.6 or PA66)                                 |
| Flammability             | UL94 V-2                                                                      |
| ROHS Compliant           | Yes                                                                           |
| UL Recognized            | Yes                                                                           |
| Releasable Closure       | No                                                                            |
| Length                   | 4 inch (Imperial)                                                             |
|                          | 100 mm. (Metric)                                                              |
| Width                    | 2.50 mm. (Body) ±0.2 mm                                                       |
|                          | 13.00 x 20.00 mm. (Marker Head) ±0.2 mm                                       |
| Thickness                | ≈ 1.01 mm. (Body) ± 10%                                                       |
| Operating Temperature    | -40°F to +185°F (Fahrenheit)                                                  |
|                          | -40°C to +85°C (Celsius)                                                      |
| Minimum Tensile Strength | 18.0 lbs (Imperial)                                                           |
|                          | 8.0 Kgs (Metric)                                                              |
| Bundle Diameter          | 8.0 mm. (Minimum)                                                             |
|                          | 19.0 mm. (Maximum)                                                            |
| Weight                   | ≈ 0.51 grams (1 piece)                                                        |
| Features                 | Various Colors, Easy to Install, Self-locking, Anti-corrosion and durability. |

Pictures of products and dimensions are approximate and subject to technical changes (with a tolerance of ± 5% or ±0.2 mm).