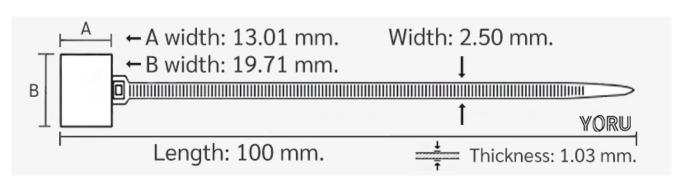

## **YORU Cable Ties Datasheet**

Model YR100-03MCY
Size Label 4" x 2.5 mm.

| Color                    | Yellow                                                                        |
|--------------------------|-------------------------------------------------------------------------------|
| Туре                     | Marker                                                                        |
| Material                 | Polyamide 6.6 High impact (Nylon 6.6 or PA66)                                 |
| Flammability             | UL94 V-2                                                                      |
| ROHS Compliant           | Yes                                                                           |
| UL Recognized            | Yes                                                                           |
| Releasable Closure       | No                                                                            |
| Length                   | 4 inch (Imperial)                                                             |
|                          | 100 mm. (Metric)                                                              |
| Width                    | 2.50 mm. (Body) ±0.2 mm                                                       |
|                          | 13.00 x 20.00 mm. (Marker Head) ±0.2 mm                                       |
| Thickness                | ≈ 1.01 mm. (Body) ± 10%                                                       |
| Operating Temperature    | -40°F to +185°F (Fahrenheit)                                                  |
|                          | -40°C to +85°C (Celsius)                                                      |
| Minimum Tensile Strength | 18.0 lbs (Imperial)                                                           |
|                          | 8.0 Kgs (Metric)                                                              |
| Bundle Diameter          | 8.0 mm. (Minimum)                                                             |
|                          | 19.0 mm. (Maximum)                                                            |
| Weight                   | ≈ 0.51 grams (1 piece)                                                        |
| Features                 | Various Colors, Easy to Install, Self-locking, Anti-corrosion and durability. |

Pictures of products and dimensions are approximate and subject to technical changes (with a tolerance of ± 5% or ±0.2 mm).