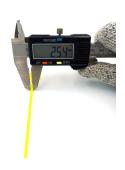

## **YORU Cable Ties Datasheet**

Model YR100-03MCY
Size Label 4" x 2.5 mm.

| Color                    | Yellow                                                                        |
|--------------------------|-------------------------------------------------------------------------------|
| Туре                     | Marker                                                                        |
| Material                 | Polyamide 6.6 High impact (Nylon 6.6 or PA66)                                 |
| Flammability             | UL94 V-2                                                                      |
| ROHS Compliant           | Yes                                                                           |
| UL Recognized            | Yes                                                                           |
| Releasable Closure       | No                                                                            |
| Length                   | 4 inch (Imperial)                                                             |
|                          | 100 mm. (Metric)                                                              |
| Width                    | 2.50 mm. (Body) ±0.2 mm                                                       |
|                          | 13.00 x 20.00 mm. (Marker Head) ±0.2 mm                                       |
| Thickness                | ≈ 1.01 mm. (Body) ± 10%                                                       |
| Operating Temperature    | -40°F to +185°F (Fahrenheit)                                                  |
|                          | -40°C to +85°C (Celsius)                                                      |
| Minimum Tensile Strength | 18.0 lbs (Imperial)                                                           |
|                          | 8.0 Kgs (Metric)                                                              |
| Bundle Diameter          | 8.0 mm. (Minimum)                                                             |
|                          | 19.0 mm. (Maximum)                                                            |
| Weight                   | ≈ 0.51 grams (1 piece)                                                        |
| Features                 | Various Colors, Easy to Install, Self-locking, Anti-corrosion and durability. |

Pictures of products and dimensions are approximate and subject to technical changes (with a tolerance of ± 5% or ±0.2 mm).