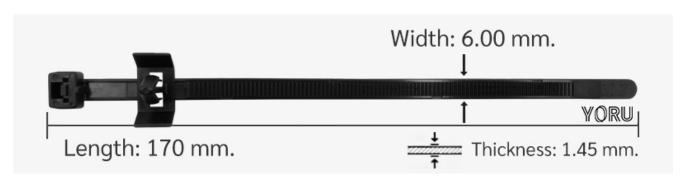

## **YORU Cable Ties Datasheet**

Model YRX16-1JSPB
Size Label 6.7" x 6.0 mm.

| Color                    | Black                                                                            |
|--------------------------|----------------------------------------------------------------------------------|
| Туре                     | Special (Industry)                                                               |
| Material                 | Polyamide 6.6 High impact (Nylon 6.6 or PA66)                                    |
| Flammability             | UL94 V-2                                                                         |
| ROHS Compliant           | Yes [17-63]                                                                      |
| UL Recognized            | Yes                                                                              |
| Releasable Closure       | No                                                                               |
| Length                   | 6.7 inch (Imperial)                                                              |
|                          | 170 mm. (Metric)                                                                 |
| Width                    | 6.00 mm. (Body) ±0.2 mm                                                          |
|                          | 7.32 mm. (Head) ±0.2 mm                                                          |
| Thickness                | ≈ 1.45 mm. (Body) ± 10%                                                          |
| Operating Temperature    | -40°F to +185°F (Fahrenheit)                                                     |
|                          | -40°C to +85°C (Celsius)                                                         |
| Minimum Tensile Strength | N/A lbs (Imperial)                                                               |
|                          | N/A Kgs (Metric)                                                                 |
| Bundle Diameter          | 20.0 mm. (Minimum)                                                               |
|                          | 55.0 mm. (Maximum)                                                               |
| Weight                   | ≈ 1.70 grams (1 piece)                                                           |
| Features                 | Easy operation, Good insulation, Easy to install, Anti-corrosion and durability. |