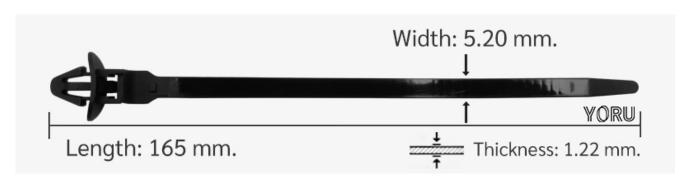

## **YORU Cable Ties Datasheet**

Model YRX27-1ISPB
Size Label 6.5" x 5.2 mm.

| Color                    | Black                                                                            |
|--------------------------|----------------------------------------------------------------------------------|
| Туре                     | Special (Industry)                                                               |
| Material                 | Polyamide 6.6 High impact (Nylon 6.6 or PA66)                                    |
| Flammability             | UL94 V-2                                                                         |
| ROHS Compliant           | Yes 15.68                                                                        |
| UL Recognized            | Yes                                                                              |
| Releasable Closure       | No                                                                               |
| Length                   | 6.5 inch (Imperial)                                                              |
|                          | 165 mm. (Metric)                                                                 |
| Width                    | 5.20 mm. (Body) ±0.2 mm                                                          |
|                          | 9.03 mm. (Head) ±0.2 mm                                                          |
| Thickness                | ≈ 1.22 mm. (Body) ± 10%                                                          |
| Operating Temperature    | -40°F to +185°F (Fahrenheit)                                                     |
|                          | -40°C to +85°C (Celsius)                                                         |
| Minimum Tensile Strength | N/A lbs (Imperial)                                                               |
|                          | N/A Kgs (Metric)                                                                 |
| Bundle Diameter          | 18.0 mm. (Minimum)                                                               |
|                          | 42.0 mm. (Maximum)                                                               |
| Weight                   | ≈ 1.30 grams (1 piece)                                                           |
| Features                 | Easy operation, Good insulation, Easy to install, Anti-corrosion and durability. |

Pictures of products and dimensions are approximate and subject to technical changes (with a tolerance of ± 5% or ±0.2 mm).