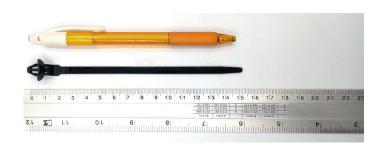

## **YORU Cable Ties Datasheet**

Model YRX27-1ISPB
Size Label 6.5" x 5.2 mm.

| Color                    | Black                                                                            |
|--------------------------|----------------------------------------------------------------------------------|
| Туре                     | Special (Industry)                                                               |
| Material                 | Polyamide 6.6 High impact (Nylon 6.6 or PA66)                                    |
| Flammability             | UL94 V-2                                                                         |
| ROHS Compliant           | Yes 15.68                                                                        |
| UL Recognized            | Yes                                                                              |
| Releasable Closure       | No                                                                               |
| Length                   | 6.5 inch (Imperial)                                                              |
|                          | 165 mm. (Metric)                                                                 |
| Width                    | 5.20 mm. (Body) ±0.2 mm                                                          |
|                          | 9.03 mm. (Head) ±0.2 mm                                                          |
| Thickness                | ≈ 1.22 mm. (Body) ± 10%                                                          |
| Operating Temperature    | -40°F to +185°F (Fahrenheit)                                                     |
|                          | -40°C to +85°C (Celsius)                                                         |
| Minimum Tensile Strength | N/A lbs (Imperial)                                                               |
|                          | N/A Kgs (Metric)                                                                 |
| Bundle Diameter          | 18.0 mm. (Minimum)                                                               |
|                          | 42.0 mm. (Maximum)                                                               |
| Weight                   | ≈ 1.30 grams (1 piece)                                                           |
| Features                 | Easy operation, Good insulation, Easy to install, Anti-corrosion and durability. |

Pictures of products and dimensions are approximate and subject to technical changes (with a tolerance of ± 5% or ±0.2 mm).