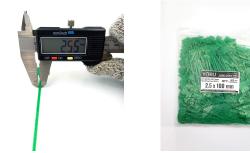

## **YORU** Cable Ties Datasheet

Model YR100-03MCG Size Label 4" x 2.5 mm.

| Color                    | Green                                                                         |
|--------------------------|-------------------------------------------------------------------------------|
| Туре                     | Marker                                                                        |
| Material                 | Polyamide 6.6 High impact (Nylon 6.6 or PA66)                                 |
| Flammability             | UL94 V-2                                                                      |
| ROHS Compliant           | Yes                                                                           |
| UL Recognized            | Yes                                                                           |
| Releasable Closure       | No                                                                            |
| Length                   | 4 inch (Imperial)                                                             |
|                          | 100 mm. (Metric)                                                              |
| Width                    | 2.50 mm. (Body) ±0.2 mm                                                       |
|                          | 13.00 x 20.00 mm. (Marker Head) ±0.2 mm                                       |
| Thickness                | ≈ 1.01 mm. (Body) ± 10%                                                       |
| Operating Temperature    | -40°F to +185°F (Fahrenheit)                                                  |
|                          | -40°C to +85°C (Celsius)                                                      |
| Minimum Tensile Strength | 18.0 lbs (Imperial)                                                           |
|                          | 8.0 Kgs (Metric)                                                              |
| Bundle Diameter          | 8.0 mm. (Minimum)                                                             |
|                          | 19.0 mm. (Maximum)                                                            |
| Weight                   | ≈ 0.51 grams (1 piece)                                                        |
| Features                 | Various Colors, Easy to Install, Self-locking, Anti-corrosion and durability. |

Pictures of products and dimensions are approximate and subject to technical changes (with a tolerance of ± 5% or ±0.2 mm).