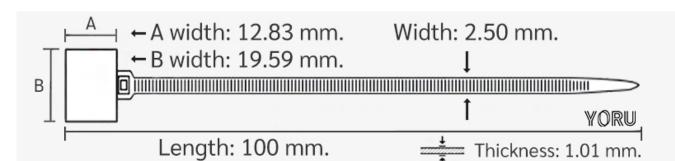

## **YORU** Cable Ties Datasheet

Model YR100-03MCG Size Label 4" x 2.5 mm.

| Color                    | Green                                                                         |
|--------------------------|-------------------------------------------------------------------------------|
| Туре                     | Marker                                                                        |
| Material                 | Polyamide 6.6 High impact (Nylon 6.6 or PA66)                                 |
| Flammability             | UL94 V-2                                                                      |
| ROHS Compliant           | Yes                                                                           |
| UL Recognized            | Yes                                                                           |
| Releasable Closure       | No                                                                            |
| Length                   | 4 inch (Imperial)                                                             |
|                          | 100 mm. (Metric)                                                              |
| Width                    | 2.50 mm. (Body) ±0.2 mm                                                       |
|                          | 13.00 x 20.00 mm. (Marker Head) ±0.2 mm                                       |
| Thickness                | ≈ 1.01 mm. (Body) ± 10%                                                       |
| Operating Temperature    | -40°F to +185°F (Fahrenheit)                                                  |
|                          | -40°C to +85°C (Celsius)                                                      |
| Minimum Tensile Strength | 18.0 lbs (Imperial)                                                           |
|                          | 8.0 Kgs (Metric)                                                              |
| Bundle Diameter          | 8.0 mm. (Minimum)                                                             |
|                          | 19.0 mm. (Maximum)                                                            |
| Weight                   | ≈ 0.51 grams (1 piece)                                                        |
| Features                 | Various Colors, Easy to Install, Self-locking, Anti-corrosion and durability. |

Pictures of products and dimensions are approximate and subject to technical changes (with a tolerance of ± 5% or ±0.2 mm).