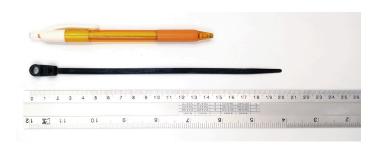

## **YORU Cable Ties Datasheet**

Model YR200-05SCB Size Label 8" x 4.80 mm.

| Color                    | Black                                                                         |
|--------------------------|-------------------------------------------------------------------------------|
| Туре                     | Mount                                                                         |
| Material                 | Polyamide 6.6 High impact (Nylon 6.6 or PA66)                                 |
| Flammability             | UL94 V-2                                                                      |
| ROHS Compliant           | Yes                                                                           |
| UL Recognized            | Yes                                                                           |
| Releasable Closure       | No                                                                            |
| Length                   | 8 inch (Imperial)                                                             |
|                          | 200 mm. (Metric)                                                              |
| Width                    | 4.80 mm. (Body) ±0.2 mm                                                       |
|                          | 9.35 mm. (Head) ±0.2 mm                                                       |
| Thickness                | ≈ 1.33 mm. (Body) ± 10%                                                       |
| Operating Temperature    | -40°F to +185°F (Fahrenheit)                                                  |
|                          | -40°C to +85°C (Celsius)                                                      |
| Minimum Tensile Strength | 50.0 lbs (Imperial)                                                           |
|                          | 22.0 Kgs (Metric)                                                             |
| Bundle Diameter          | 3.0 mm. (Minimum)                                                             |
|                          | 40.0 mm. (Maximum)                                                            |
| Weight                   | ≈ 1.51 grams (1 piece)                                                        |
| Features                 | Easy operation, Good insulation, Self-locking, Anti-corrosion and durability. |
|                          |                                                                               |