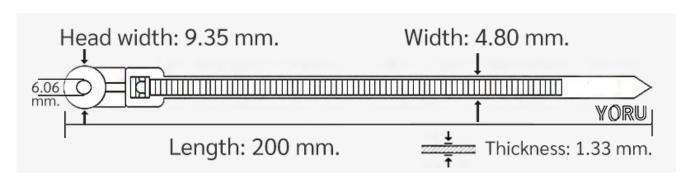

## **YORU Cable Ties Datasheet**

Model YR200-05SCB Size Label 8" x 4.80 mm.

| Color                    | Black                                                                         |
|--------------------------|-------------------------------------------------------------------------------|
| Туре                     | Mount                                                                         |
| Material                 | Polyamide 6.6 High impact (Nylon 6.6 or PA66)                                 |
| Flammability             | UL94 V-2                                                                      |
| ROHS Compliant           | Yes                                                                           |
| UL Recognized            | Yes                                                                           |
| Releasable Closure       | No                                                                            |
| Length                   | 8 inch (Imperial)                                                             |
|                          | 200 mm. (Metric)                                                              |
| Width                    | 4.80 mm. (Body) ±0.2 mm                                                       |
|                          | 9.35 mm. (Head) ±0.2 mm                                                       |
| Thickness                | ≈ 1.33 mm. (Body) ± 10%                                                       |
| Operating Temperature    | -40°F to +185°F (Fahrenheit)                                                  |
|                          | -40°C to +85°C (Celsius)                                                      |
| Minimum Tensile Strength | 50.0 lbs (Imperial)                                                           |
|                          | 22.0 Kgs (Metric)                                                             |
| Bundle Diameter          | 3.0 mm. (Minimum)                                                             |
|                          | 40.0 mm. (Maximum)                                                            |
| Weight                   | ≈ 1.51 grams (1 piece)                                                        |
| Features                 | Easy operation, Good insulation, Self-locking, Anti-corrosion and durability. |
|                          |                                                                               |

Pictures of products and dimensions are approximate and subject to technical changes (with a tolerance of ± 5% or ±0.2 mm).