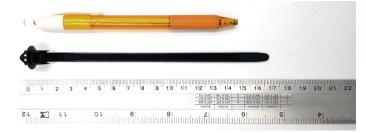

## **YORU** Cable Ties Datasheet

Model YRX25-1GSPB Size Label 6.5" x 6.5 mm.

| Color                    | Black                                                                            |
|--------------------------|----------------------------------------------------------------------------------|
| Туре                     | Special (Industry)                                                               |
| Material                 | Polyamide 6.6 High impact (Nylon 6.6 or PA66)                                    |
| Flammability             | UL94 V-2                                                                         |
| ROHS Compliant           | Yes                                                                              |
| UL Recognized            | Yes                                                                              |
| Releasable Closure       | No                                                                               |
| Length                   | 6.5 inch (Imperial)                                                              |
|                          | 165 mm. (Metric)                                                                 |
| Width                    | 6.50 mm. (Body) ±0.2 mm                                                          |
|                          | 10.16 mm. (Head) ±0.2 mm                                                         |
| Thickness                | ≈ 1.39 mm. (Body) ± 10%                                                          |
| Operating Temperature    | -40°F to +185°F (Fahrenheit)                                                     |
|                          | -40°C to +85°C (Celsius)                                                         |
| Minimum Tensile Strength | N/A lbs (Imperial)                                                               |
|                          | N/A Kgs (Metric)                                                                 |
| Bundle Diameter          | 13.0 mm. (Minimum)                                                               |
|                          | 50.0 mm. (Maximum)                                                               |
| Weight                   | ≈ 1.70 grams (1 piece)                                                           |
| Features                 | Easy operation, Good insulation, Easy to install, Anti-corrosion and durability. |

Pictures of products and dimensions are approximate and subject to technical changes (with a tolerance of ± 5% or ±0.2 mm).