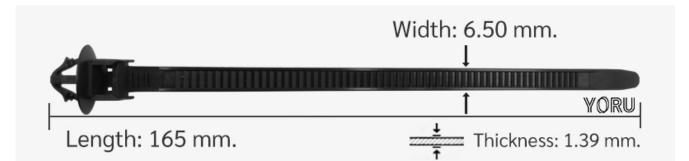

## **YORU** Cable Ties Datasheet

Model YRX25-1GSPB Size Label 6.5" x 6.5 mm.

| Color                    | Black                                                                            |
|--------------------------|----------------------------------------------------------------------------------|
| Туре                     | Special (Industry)                                                               |
| Material                 | Polyamide 6.6 High impact (Nylon 6.6 or PA66)                                    |
| Flammability             | UL94 V-2                                                                         |
| ROHS Compliant           | Yes                                                                              |
| UL Recognized            | Yes                                                                              |
| Releasable Closure       | No                                                                               |
| Length                   | 6.5 inch (Imperial)                                                              |
|                          | 165 mm. (Metric)                                                                 |
| Width                    | 6.50 mm. (Body) ±0.2 mm                                                          |
|                          | 10.16 mm. (Head) ±0.2 mm                                                         |
| Thickness                | ≈ 1.39 mm. (Body) ± 10%                                                          |
| Operating Temperature    | -40°F to +185°F (Fahrenheit)                                                     |
|                          | -40°C to +85°C (Celsius)                                                         |
| Minimum Tensile Strength | N/A lbs (Imperial)                                                               |
|                          | N/A Kgs (Metric)                                                                 |
| Bundle Diameter          | 13.0 mm. (Minimum)                                                               |
|                          | 50.0 mm. (Maximum)                                                               |
| Weight                   | ≈ 1.70 grams (1 piece)                                                           |
| Features                 | Easy operation, Good insulation, Easy to install, Anti-corrosion and durability. |

Pictures of products and dimensions are approximate and subject to technical changes (with a tolerance of ± 5% or ±0.2 mm).