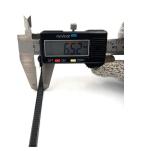

## **YORU** Cable Ties Datasheet

Model YRX25-1GSPB Size Label 6.5" x 6.5 mm.

| Color                    | Black                                                                            |
|--------------------------|----------------------------------------------------------------------------------|
| Туре                     | Special (Industry)                                                               |
| Material                 | Polyamide 6.6 High impact (Nylon 6.6 or PA66)                                    |
| Flammability             | UL94 V-2                                                                         |
| ROHS Compliant           | Yes                                                                              |
| UL Recognized            | Yes                                                                              |
| Releasable Closure       | No                                                                               |
| Length                   | 6.5 inch (Imperial)                                                              |
|                          | 165 mm. (Metric)                                                                 |
| Width                    | 6.50 mm. (Body) ±0.2 mm                                                          |
|                          | 10.16 mm. (Head) ±0.2 mm                                                         |
| Thickness                | ≈ 1.39 mm. (Body) ± 10%                                                          |
| Operating Temperature    | -40°F to +185°F (Fahrenheit)                                                     |
|                          | -40°C to +85°C (Celsius)                                                         |
| Minimum Tensile Strength | N/A lbs (Imperial)                                                               |
|                          | N/A Kgs (Metric)                                                                 |
| Bundle Diameter          | 13.0 mm. (Minimum)                                                               |
|                          | 50.0 mm. (Maximum)                                                               |
| Weight                   | ≈ 1.70 grams (1 piece)                                                           |
| Features                 | Easy operation, Good insulation, Easy to install, Anti-corrosion and durability. |

Pictures of products and dimensions are approximate and subject to technical changes (with a tolerance of ± 5% or ±0.2 mm).