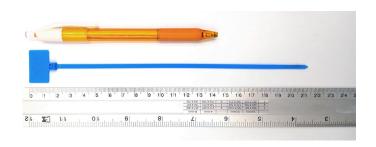

## **YORU Cable Ties Datasheet**

Model YR200-04MCB
Size Label 8" x 3.00 mm.

| Color                    | Blue                                                                          |
|--------------------------|-------------------------------------------------------------------------------|
| Туре                     | Marker                                                                        |
| Material                 | Polyamide 6.6 High impact (Nylon 6.6 or PA66)                                 |
| Flammability             | UL94 V-2                                                                      |
| ROHS Compliant           | Yes                                                                           |
| UL Recognized            | Yes                                                                           |
| Releasable Closure       | No                                                                            |
| Length                   | 8 inch (Imperial)                                                             |
|                          | 200 mm. (Metric)                                                              |
| Width                    | 3.00 mm. (Body) ±0.2 mm                                                       |
|                          | 15.00 x 25.00 mm. (Marker Head) ±0.2 mm                                       |
| Thickness                | ≈ 1.18 mm. (Body) ± 10%                                                       |
| Operating Temperature    | -40°F to +185°F (Fahrenheit)                                                  |
|                          | -40°C to +85°C (Celsius)                                                      |
| Minimum Tensile Strength | 18.0 lbs (Imperial)                                                           |
|                          | 8.0 Kgs (Metric)                                                              |
| Bundle Diameter          | 10.0 mm. (Minimum)                                                            |
|                          | 42.0 mm. (Maximum)                                                            |
| Weight                   | ≈ 1.25 grams (1 piece)                                                        |
| Features                 | Various Colors, Easy to Install, Self-locking, Anti-corrosion and durability. |

Pictures of products and dimensions are approximate and subject to technical changes (with a tolerance of ± 5% or ±0.2 mm).