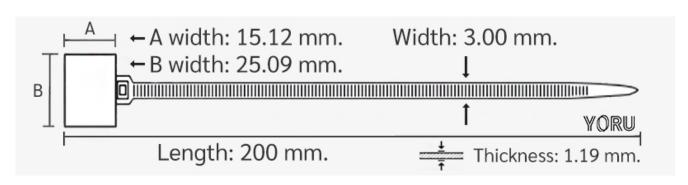

## **YORU Cable Ties Datasheet**

Model YR200-04MCB
Size Label 8" x 3.00 mm.

| Color                    | Blue                                                                          |
|--------------------------|-------------------------------------------------------------------------------|
| Туре                     | Marker                                                                        |
| Material                 | Polyamide 6.6 High impact (Nylon 6.6 or PA66)                                 |
| Flammability             | UL94 V-2                                                                      |
| ROHS Compliant           | Yes                                                                           |
| UL Recognized            | Yes                                                                           |
| Releasable Closure       | No                                                                            |
| Length                   | 8 inch (Imperial)                                                             |
|                          | 200 mm. (Metric)                                                              |
| Width                    | 3.00 mm. (Body) ±0.2 mm                                                       |
|                          | 15.00 x 25.00 mm. (Marker Head) ±0.2 mm                                       |
| Thickness                | ≈ 1.18 mm. (Body) ± 10%                                                       |
| Operating Temperature    | -40°F to +185°F (Fahrenheit)                                                  |
|                          | -40°C to +85°C (Celsius)                                                      |
| Minimum Tensile Strength | 18.0 lbs (Imperial)                                                           |
|                          | 8.0 Kgs (Metric)                                                              |
| Bundle Diameter          | 10.0 mm. (Minimum)                                                            |
|                          | 42.0 mm. (Maximum)                                                            |
| Weight                   | ≈ 1.25 grams (1 piece)                                                        |
| Features                 | Various Colors, Easy to Install, Self-locking, Anti-corrosion and durability. |

Pictures of products and dimensions are approximate and subject to technical changes (with a tolerance of ± 5% or ±0.2 mm).