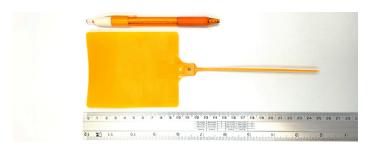

## **YORU Cable Ties Datasheet**

Model YR250-8RMCO
Size Label 10" x 1.9 mm.

| Color                    | Orange                                                                             |
|--------------------------|------------------------------------------------------------------------------------|
| Туре                     | Label (Iron)                                                                       |
| Material                 | Polypropylene (PP)                                                                 |
| Flammability             | No                                                                                 |
| ROHS Compliant           | Yes                                                                                |
| UL Recognized            | No                                                                                 |
| Releasable Closure       | No                                                                                 |
| Length                   | 10 inch (Imperial)                                                                 |
|                          | 250 mm. (Metric)                                                                   |
| Width                    | 1.90 mm. (Body) ±0.1 mm                                                            |
|                          | 80.00 x 100.00 mm. (Marker Head) ±0.2 mm                                           |
| Thickness                | ≈ 1.90 mm. (Body) ± 10%                                                            |
|                          | ≈ 2.01 mm. (Market Head) ± 10%                                                     |
| Operating Temperature    | +14°F to +176°F (Fahrenheit)                                                       |
|                          | -10°C to +80°C (Celsius)                                                           |
| Minimum Tensile Strength | N/A lbs (Imperial)                                                                 |
|                          | N/A Kgs (Metric)                                                                   |
| Bundle Diameter          | 11.0 mm. (Minimum)                                                                 |
|                          | 19.0 mm. (Maximum)                                                                 |
| Weight                   | ≈ 6.15 grams (1 piece)                                                             |
| Features                 | Large Labeling Area, Easy to Install, Self-locking, Anti-corrosion and durability. |

Pictures of products and dimensions are approximate and subject to technical changes (with a tolerance of  $\pm$  5% or  $\pm$ 0.2 mm).