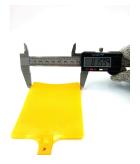

## **YORU Cable Ties Datasheet**

Model YR250-8RMCO
Size Label 10" x 1.9 mm.

| Color                    | Orange                                                                             |
|--------------------------|------------------------------------------------------------------------------------|
| Туре                     | Label (Iron)                                                                       |
| Material                 | Polypropylene (PP)                                                                 |
| Flammability             | No                                                                                 |
| ROHS Compliant           | Yes                                                                                |
| UL Recognized            | No                                                                                 |
| Releasable Closure       | No                                                                                 |
| Length                   | 10 inch (Imperial)                                                                 |
|                          | 250 mm. (Metric)                                                                   |
| Width                    | 1.90 mm. (Body) ±0.1 mm                                                            |
|                          | 80.00 x 100.00 mm. (Marker Head) ±0.2 mm                                           |
| Thickness                | ≈ 1.90 mm. (Body) ± 10%                                                            |
|                          | ≈ 2.01 mm. (Market Head) ± 10%                                                     |
| Operating Temperature    | +14°F to +176°F (Fahrenheit)                                                       |
|                          | -10°C to +80°C (Celsius)                                                           |
| Minimum Tensile Strength | N/A lbs (Imperial)                                                                 |
|                          | N/A Kgs (Metric)                                                                   |
| Bundle Diameter          | 11.0 mm. (Minimum)                                                                 |
|                          | 19.0 mm. (Maximum)                                                                 |
| Weight                   | ≈ 6.15 grams (1 piece)                                                             |
| Features                 | Large Labeling Area, Easy to Install, Self-locking, Anti-corrosion and durability. |

Pictures of products and dimensions are approximate and subject to technical changes (with a tolerance of  $\pm$  5% or  $\pm$ 0.2 mm).