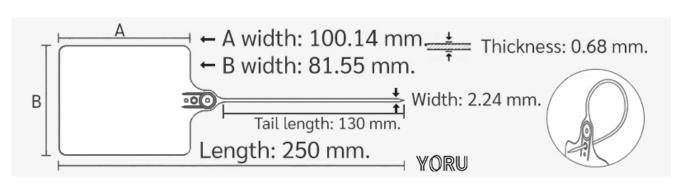

## **YORU Cable Ties Datasheet**

Model YR250-8RMCO
Size Label 10" x 1.9 mm.

| Color                    | Orange                                                                             |
|--------------------------|------------------------------------------------------------------------------------|
| Туре                     | Label (Iron)                                                                       |
| Material                 | Polypropylene (PP)                                                                 |
| Flammability             | No                                                                                 |
| ROHS Compliant           | Yes                                                                                |
| UL Recognized            | No                                                                                 |
| Releasable Closure       | No                                                                                 |
| Length                   | 10 inch (Imperial)                                                                 |
|                          | 250 mm. (Metric)                                                                   |
| Width                    | 1.90 mm. (Body) ±0.1 mm                                                            |
|                          | 80.00 x 100.00 mm. (Marker Head) ±0.2 mm                                           |
| Thickness                | ≈ 1.90 mm. (Body) ± 10%                                                            |
|                          | ≈ 2.01 mm. (Market Head) ± 10%                                                     |
| Operating Temperature    | +14°F to +176°F (Fahrenheit)                                                       |
|                          | -10°C to +80°C (Celsius)                                                           |
| Minimum Tensile Strength | N/A lbs (Imperial)                                                                 |
|                          | N/A Kgs (Metric)                                                                   |
| Bundle Diameter          | 11.0 mm. (Minimum)                                                                 |
|                          | 19.0 mm. (Maximum)                                                                 |
| Weight                   | ≈ 6.15 grams (1 piece)                                                             |
| Features                 | Large Labeling Area, Easy to Install, Self-locking, Anti-corrosion and durability. |