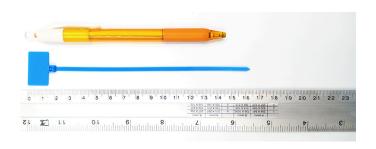

## **YORU Cable Ties Datasheet**

Model <u>YR150-04MCB</u>
Size Label 6" x 3.00 mm.

| Color                    | Blue                                                                          |
|--------------------------|-------------------------------------------------------------------------------|
| Туре                     | Marker                                                                        |
| Material                 | Polyamide 6.6 High impact (Nylon 6.6 or PA66)                                 |
| Flammability             | UL94 V-2                                                                      |
| ROHS Compliant           | Yes                                                                           |
| UL Recognized            | Yes                                                                           |
| Releasable Closure       | No                                                                            |
| Length                   | 6 inch (Imperial)                                                             |
|                          | 150 mm. (Metric)                                                              |
| Width                    | 3.00 mm. (Body) ±0.2 mm                                                       |
|                          | 15.00 x 25.00 mm. (Marker Head) ±0.2 mm                                       |
| Thickness                | ≈ 1.07 mm. (Body) ± 10%                                                       |
| Operating Temperature    | -40°F to +185°F (Fahrenheit)                                                  |
|                          | -40°C to +85°C (Celsius)                                                      |
| Minimum Tensile Strength | 18.0 lbs (Imperial)                                                           |
|                          | 8.0 Kgs (Metric)                                                              |
| Bundle Diameter          | 10.0 mm. (Minimum)                                                            |
|                          | 30.0 mm. (Maximum)                                                            |
| Weight                   | ≈ 0.95 grams (1 piece)                                                        |
| Features                 | Various Colors, Easy to Install, Self-locking, Anti-corrosion and durability. |

Pictures of products and dimensions are approximate and subject to technical changes (with a tolerance of ± 5% or ±0.2 mm).