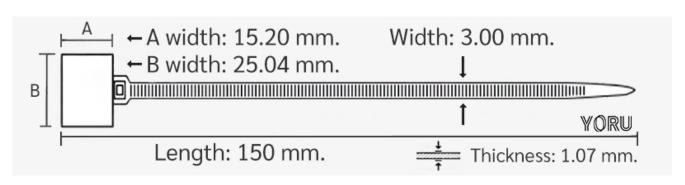

## **YORU Cable Ties Datasheet**

Model <u>YR150-04MCB</u>
Size Label 6" x 3.00 mm.

| Color                    | Blue                                                                          |
|--------------------------|-------------------------------------------------------------------------------|
| Туре                     | Marker                                                                        |
| Material                 | Polyamide 6.6 High impact (Nylon 6.6 or PA66)                                 |
| Flammability             | UL94 V-2                                                                      |
| ROHS Compliant           | Yes                                                                           |
| UL Recognized            | Yes                                                                           |
| Releasable Closure       | No                                                                            |
| Length                   | 6 inch (Imperial)                                                             |
|                          | 150 mm. (Metric)                                                              |
| Width                    | 3.00 mm. (Body) ±0.2 mm                                                       |
|                          | 15.00 x 25.00 mm. (Marker Head) ±0.2 mm                                       |
| Thickness                | ≈ 1.07 mm. (Body) ± 10%                                                       |
| Operating Temperature    | -40°F to +185°F (Fahrenheit)                                                  |
|                          | -40°C to +85°C (Celsius)                                                      |
| Minimum Tensile Strength | 18.0 lbs (Imperial)                                                           |
|                          | 8.0 Kgs (Metric)                                                              |
| Bundle Diameter          | 10.0 mm. (Minimum)                                                            |
|                          | 30.0 mm. (Maximum)                                                            |
| Weight                   | ≈ 0.95 grams (1 piece)                                                        |
| Features                 | Various Colors, Easy to Install, Self-locking, Anti-corrosion and durability. |

Pictures of products and dimensions are approximate and subject to technical changes (with a tolerance of ± 5% or ±0.2 mm).