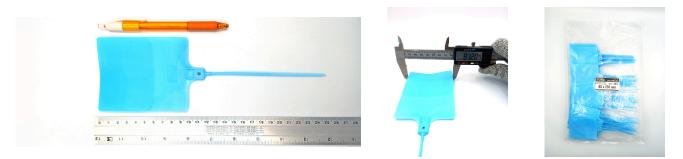

## **YORU** Cable Ties Datasheet

Model YR250-8RMCB Size Label 10" x 1.9 mm.

| Color                    | Blue                                                                               |
|--------------------------|------------------------------------------------------------------------------------|
| Туре                     | Label (Iron)                                                                       |
| Material                 | Polypropylene (PP)                                                                 |
| Flammability             | No                                                                                 |
| ROHS Compliant           | Yes                                                                                |
| UL Recognized            | No                                                                                 |
| Releasable Closure       | No                                                                                 |
| Length                   | 10 inch (Imperial)                                                                 |
|                          | 250 mm. (Metric)                                                                   |
| Width                    | 1.90 mm. (Body) ±0.1 mm                                                            |
|                          | 80.00 x 100.00 mm. (Marker Head) ±0.2 mm                                           |
| Thickness                | ≈ 1.90 mm. (Body) ± 10%                                                            |
|                          | ≈ 2.01 mm. (Market Head) ± 10%                                                     |
| Operating Temperature    | +14°F to +176°F (Fahrenheit)                                                       |
|                          | -10°C to +80°C (Celsius)                                                           |
| Minimum Tensile Strength | N/A lbs (Imperial)                                                                 |
|                          | N/A Kgs (Metric)                                                                   |
| Bundle Diameter          | 11.0 mm. (Minimum)                                                                 |
|                          | 19.0 mm. (Maximum)                                                                 |
| Weight                   | ≈ 6.15 grams (1 piece)                                                             |
| Features                 | Large Labeling Area, Easy to Install, Self-locking, Anti-corrosion and durability. |

Pictures of products and dimensions are approximate and subject to technical changes (with a tolerance of ± 5% or ±0.2 mm).