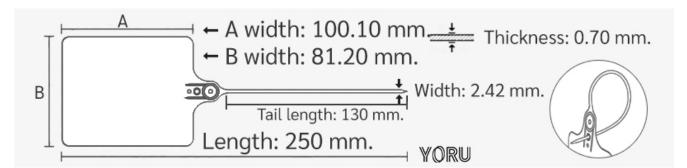

## **YORU** Cable Ties Datasheet

Model YR250-8RMCB Size Label 10" x 1.9 mm.

| Color                    | Blue                                                                               |
|--------------------------|------------------------------------------------------------------------------------|
| Туре                     | Label (Iron)                                                                       |
| Material                 | Polypropylene (PP)                                                                 |
| Flammability             | No                                                                                 |
| ROHS Compliant           | Yes                                                                                |
| UL Recognized            | No                                                                                 |
| Releasable Closure       | No                                                                                 |
| Length                   | 10 inch (Imperial)                                                                 |
|                          | 250 mm. (Metric)                                                                   |
| Width                    | 1.90 mm. (Body) ±0.1 mm                                                            |
|                          | 80.00 x 100.00 mm. (Marker Head) ±0.2 mm                                           |
| Thickness                | ≈ 1.90 mm. (Body) ± 10%                                                            |
|                          | ≈ 2.01 mm. (Market Head) ± 10%                                                     |
| Operating Temperature    | +14°F to +176°F (Fahrenheit)                                                       |
|                          | -10°C to +80°C (Celsius)                                                           |
| Minimum Tensile Strength | N/A lbs (Imperial)                                                                 |
|                          | N/A Kgs (Metric)                                                                   |
| Bundle Diameter          | 11.0 mm. (Minimum)                                                                 |
|                          | 19.0 mm. (Maximum)                                                                 |
| Weight                   | ≈ 6.15 grams (1 piece)                                                             |
| Features                 | Large Labeling Area, Easy to Install, Self-locking, Anti-corrosion and durability. |

Pictures of products and dimensions are approximate and subject to technical changes (with a tolerance of ± 5% or ±0.2 mm).